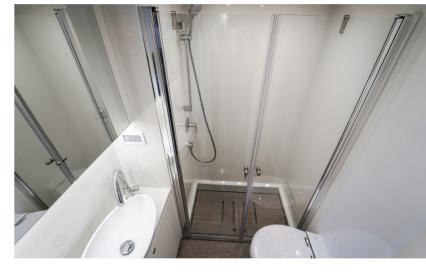

### Bathroom Area

Shower with thermostatic tap Sink

SIIIK

Cupboard

Electrical socket

Toilet

Power (HP): 400

Horses: 6 - 9

Arrive at your destination fully ready to use your truck. The interior provides a 'home away from home' feeling, equipped with all the essentials. You'll find two ever-ready beds, a comfortable living area with a dining table, a fully equipped kitchen, and a spacious bathroom.