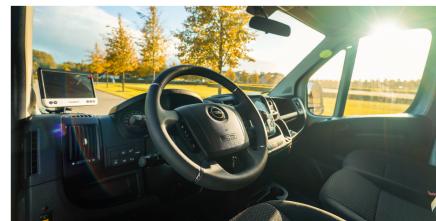

### Cabin Area

Small cabin
Manual bed lift

#### □ Cabin Area

Big Cabin
Electric bed lift

### Cabin Area

Single Cabin
Seats with armrests
Radio / Bluetooth - GPS
Electric windows and mirrors
Central locking system
Air conditioning
Manual gearbox
Cruise control
Fog lights
Light and rain sensor
Camera