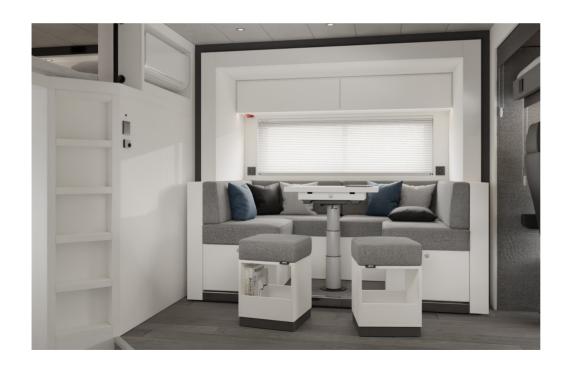

# Light Dusk

The light moodboard exudes a pristine and refreshing atmosphere, characterized by its clean appearance. It primarily showcases a palette of white and light grays, evoking a sense of purity and simplicity. These soft, serene colors create a tranquil and airy ambiance.

Arrive at your destination fully ready to use your truck. The interior provides a 'home away from home' feeling, equipped with all the essentials. You'll find two ever-ready beds, a comfortable living area with a dining table, a fully equipped kitchen, and a spacious bathroom.