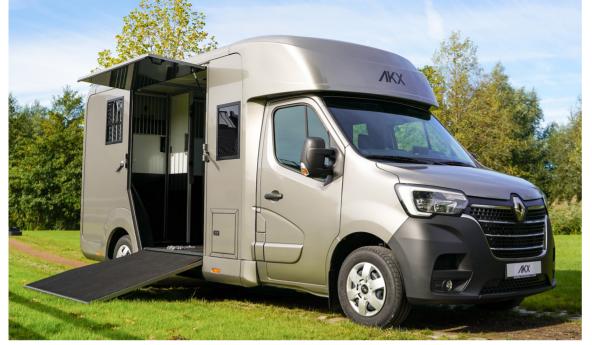

Arrive at your destination fully ready to use your truck. The interior provides a 'home away from home' feeling, equipped with all the essentials. You'll find two ever-ready beds, a comfortable living area with a dining table, a fully equipped kitchen, and a spacious bathroom.

### The Interior

Indulge in hotel-style luxury with two king size beds, a spacious bathroom, kitchen and ample storage space. Easily create more room to move around by effortlessly adjusting the electric bed up or down with the touch of a button. This truck offers remarkable versatility in various aspects.