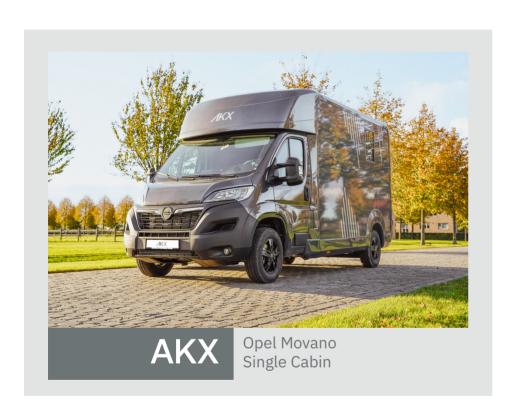

# 2H Trucks

Experience the same level of luxury you'd find in a big truck, all within the compact form of our 2H trucks. Whether built on a Opel Movano or Renault Master chassis, these trucks require only a B license and provide all the amenities you need.

# 2H Opel Movano

Packed with all the necessary features, the Opel Movano ensures a comfortable journey. The horse area is thoughtfully designed with a focus on safety, featuring a stallion layout. The cabin provides a smooth and comfortable ride to your destination.

### Information

Type: AKX 2H Power (HP): 165 Chassis: Opel Movano Weight: 3.5T

Dimension: 6.2m x 2.1m x 2.8m

### Cabin Area

Single Cabin
Seats with armrests
Radio / Bluetooth - GPS
Electric windows and mirrors
Central locking system
Air conditioning
Manual gearbox
Cruise control
Fog lights
Light and rain sensor
Camera

#### Horse Area

Adjustable partition
Electrical air extractor
Skylight and lateral
windows
LED lighting blue/white
Tackroom with saddle and
bridle holders
Rubber flooring
Fastening chains
Trailer hitch