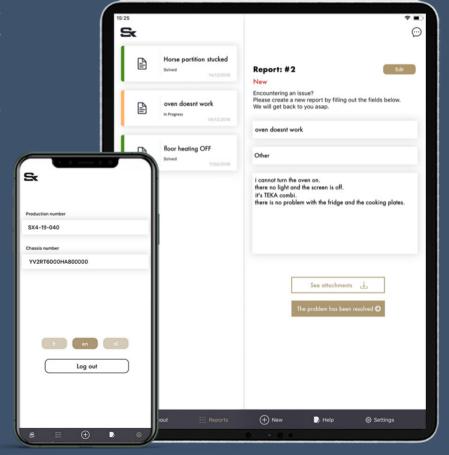

### **Stephex Service App**

Download the Stephex Service App to get the most out of your Stephex Horsetrucks. Access vital information about your trucks and receive assistance directly on your iPhone or iPad.