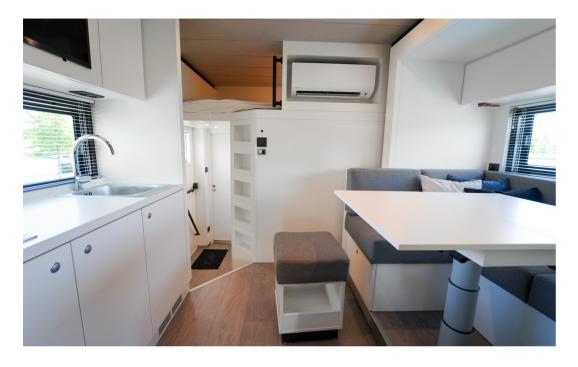

### Living Area

Upholstered walls Upholstered seats

Apple TV

Flat screen

Audio system

Split air-conditioning system

Split heating system

Microwave oven

Arrive at your destination fully ready to use your truck. The interior provides a 'home away from home' feeling, equipped with all the essentials. You'll find two ever-ready beds, a comfortable living area with a dining table, a fully equipped kitchen, and a spacious bathroom.