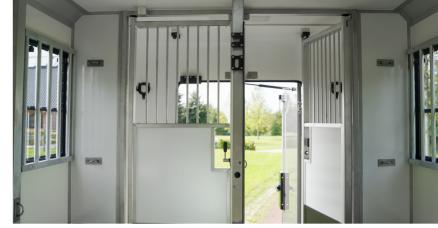

### Horse Area

Water tank

Rubber flooring
Skylights
Temperature registration
Cooling fans
Surveillance camera
Adjustable partitions
Side and rear ramp
Blanket rack
Saddle cupboard
Water Hose

#### Horse Area

Rubber flooring

Skylights

Temperature registration

Cooling fans

Surveillance camera

Adjustable partitions

Side and rear ramp