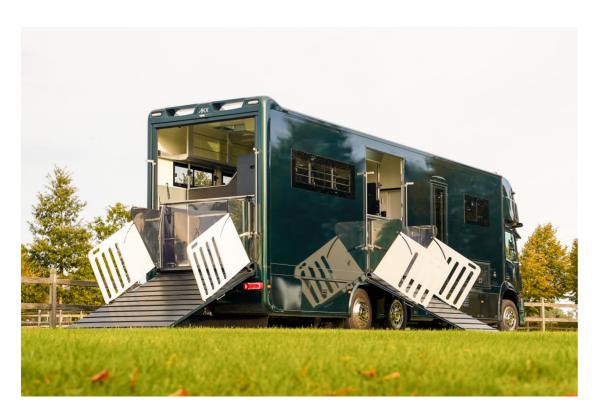

# Big Trucks

Experience spaciousness with our big trucks. Both built on a Mercedes chassis, the Actros L and Actros S each have unique characteristics and advantages, catering to diverse needs.

## The Exterior

For those who favor a rather bold look, this truck is a must-have. Thanks to new technologies, the tailgates are effortless to operate. This truck delivers allround top-notch quality and efficiency.

## The Exterior

The modern design of the truck is not to be missed. Featuring two secure tailgates, it prioritizes both style and safety for horses and riders. Besides that, all your supplies are securely transported thanks to external storage space.