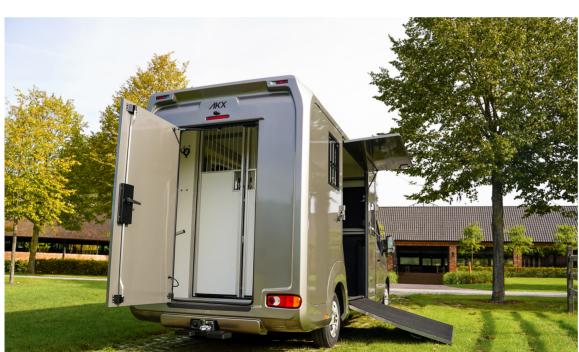

## The Exterior

For those who favor a rather bold look, this truck is a must-have. Thanks to new technologies, the tailgates are effortless to operate. This truck delivers allround top-notch quality and efficiency.

## The Exterior

The modern design of the truck is not to be missed. Featuring two secure tailgates, it prioritizes both style and safety for horses and riders. Besides that, all your supplies are securely transported thanks to external storage space.