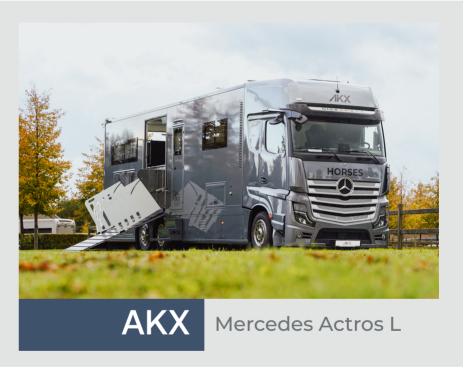

## **AKX Mercedes Actros L 2551**

With innovation as the lead, this truck optimizes efficiency to the absolute limit. The seamless utilization possiblities ensure a clear distinction between sleeping and living spaces. Packed with high-tech gadgets, this Mercedes Actros L is a standout among other trucks.

### Information

Chassis: Mercedes Actros L

Weight: 26T

Power (HP): 510

Horses: 6 - 9

#### □ Cabin Area

Big Cabin
Electric bed lift

#### Bathroom Area

Shower with thermostatic tap Sink

Cupboard

Electrical socket

Toilet

### Living Area

Upholstered walls
Upholstered seats

Apple TV

Apple IV

Flat screen

Audio system

Split air-conditioning system

Split heating system

Microwave oven

Ceramic cooking top

Refrigerator

#### Horse Area

Rubber flooring

Skylights

Temperature registration

Cooling fans

Surveillance camera

Adjustable partitions

Side and rear ramp

Blanket rack

Saddle cupboard

Water hose

Water tank

### Equipment

Clean water supply

Waste water tank

Power supply 220 V - 24 V

Outdoor lights

External light motion detector

Frost free water system

Full air suspension

| Horse | Living | Pop-Out |
|-------|--------|---------|
| 6     | X      | X       |
| 7     | X      | X       |
| 8     | X      |         |
| 9     | Χ      |         |

### The Interior

Indulge in hotel-style luxury with two king size beds, a spacious bathroom, kitchen and ample storage space. Easily create more room to move around by effortlessly adjusting the electric bed up or down with the touch of a button. This truck offers remarkable versatility in various aspects.

## The Exterior

The modern design of the truck is not to be missed. Featuring two secure tailgates, it prioritizes both style and safety for horses and riders. Besides that, all your supplies are securely transported thanks to external storage space.