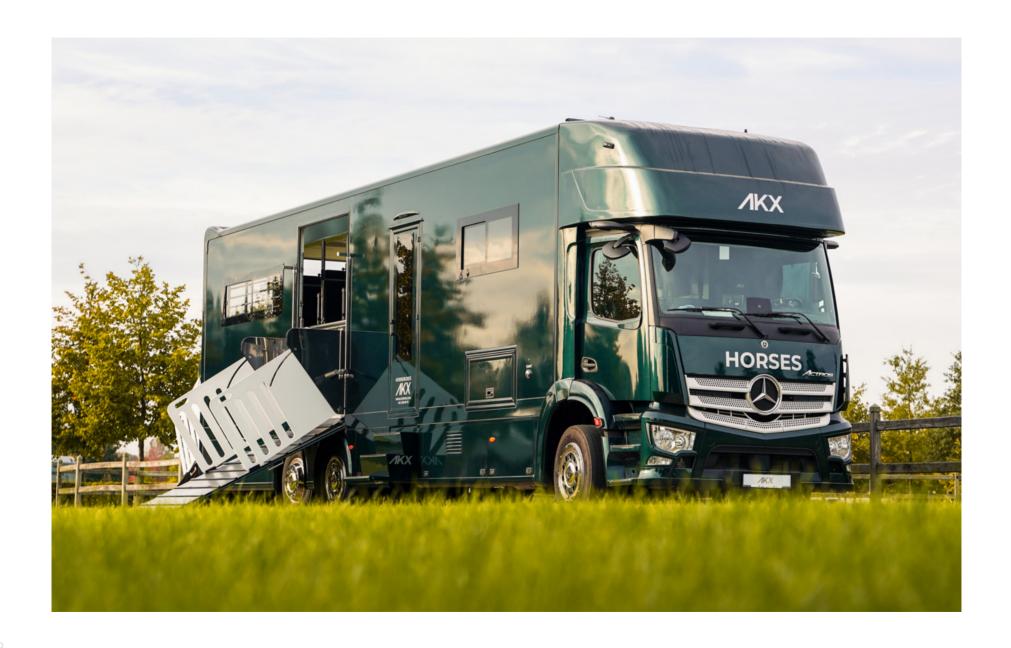

# Big Trucks

Experience spaciousness with our big trucks. Both built on a Mercedes chassis, the Actros L and Actros S each have unique characteristics and advantages, catering to diverse needs.

## The Exterior

For those who favor a rather bold look, this truck is a must-have. Thanks to new technologies, the tailgates are effortless to operate. This truck delivers allround top-notch quality and efficiency.

## The Exterior

The modern design of the truck is not to be missed. Featuring two secure tailgates, it prioritizes both style and safety for horses and riders. Besides that, all your supplies are securely transported thanks to external storage space.