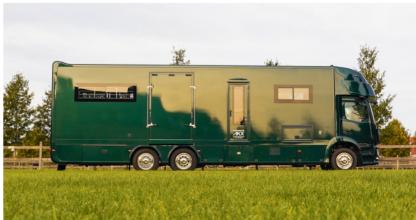

# Big Trucks

Experience spaciousness with our big trucks. Both built on a Mercedes chassis, the Actros L and Actros S each have unique characteristics and advantages, catering to diverse needs.

## **AKX Mercedes Actros S 2540**

This AKX is designed for effortless use. With its simplified yet comprehensive layout, this horsetruck has all your needs covered. Enjoy unmatched ease, functionality, and comfort.

## **AKX Mercedes Actros L 2551**

With innovation as the lead, this truck optimizes efficiency to the absolute limit. The seamless utilization possiblities ensure a clear distinction between sleeping and living spaces. Packed with high-tech gadgets, this Mercedes Actros L is a standout among other trucks.