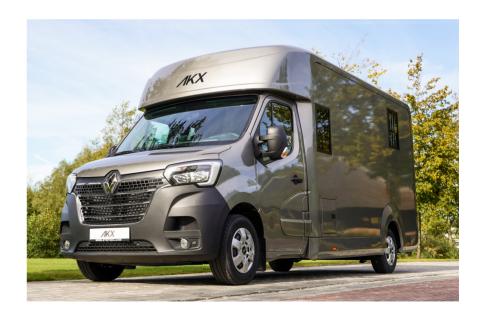

## **AKX Mercedes Actros L 2551**

With innovation as the lead, this truck optimizes efficiency to the absolute limit. The seamless utilization possiblities ensure a clear distinction between sleeping and living spaces. Packed with high-tech gadgets, this Mercedes Actros L is a standout among other trucks.

### Information

Chassis: Mercedes Actros L

Weight: 26T

Power (HP): 510

Horses: 6 - 9