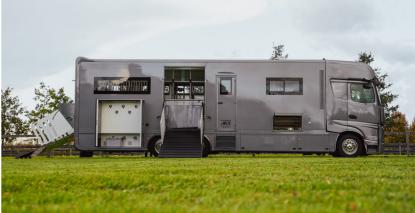

# Big Trucks

Experience spaciousness with our big trucks. Both built on a Mercedes chassis, the Actros L and Actros S each have unique characteristics and advantages, catering to diverse needs.

## **AKX Mercedes Actros S 2540**

This AKX is designed for effortless use. With its simplified yet comprehensive layout, this horsetruck has all your needs covered. Enjoy unmatched ease, functionality, and comfort.

## The Exterior

For those who favor a rather bold look, this truck is a must-have. Thanks to new technologies, the tailgates are effortless to operate. This truck delivers allround top-notch quality and efficiency.