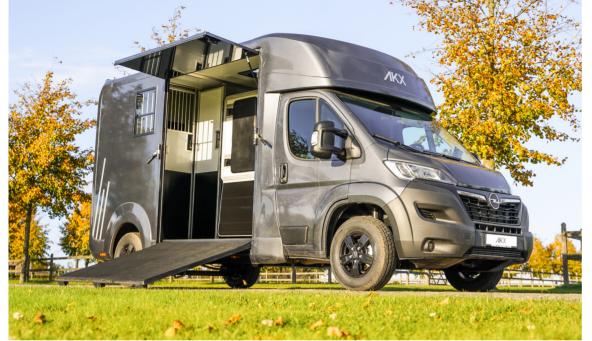

# Travel in style with AKX

## The Exterior

For those who favor a rather bold look, this truck is a must-have. Thanks to new technologies, the tailgates are effortless to operate. This truck delivers allround top-notch quality and efficiency.

## The Exterior

The modern design of the truck is not to be missed. Featuring two secure tailgates, it prioritizes both style and safety for horses and riders. Besides that, all your supplies are securely transported thanks to external storage space.