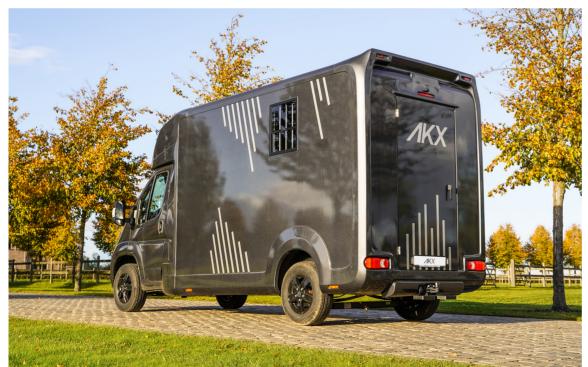

## The Exterior

For those who favor a rather bold look, this truck is a must-have. Thanks to new technologies, the tailgates are effortless to operate. This truck delivers allround top-notch quality and efficiency.

## The Exterior

The modern design of the truck is not to be missed. Featuring two secure tailgates, it prioritizes both style and safety for horses and riders. Besides that, all your supplies are securely transported thanks to external storage space.