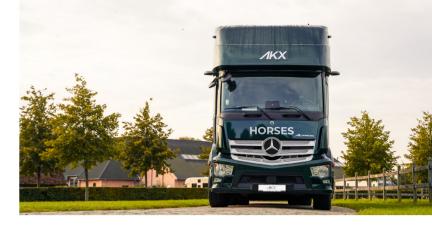

# Big Trucks

Experience spaciousness with our big trucks. Both built on a Mercedes chassis, the Actros L and Actros S each have unique characteristics and advantages, catering to diverse needs.

## **AKX Mercedes Actros S 2540**

This AKX is designed for effortless use. With its simplified yet comprehensive layout, this horsetruck has all your needs covered. Enjoy unmatched ease, functionality, and comfort.

## **AKX Mercedes Actros L 2551**

With innovation as the lead, this truck optimizes efficiency to the absolute limit. The seamless utilization possiblities ensure a clear distinction between sleeping and living spaces. Packed with high-tech gadgets, this Mercedes Actros L is a standout among other trucks.