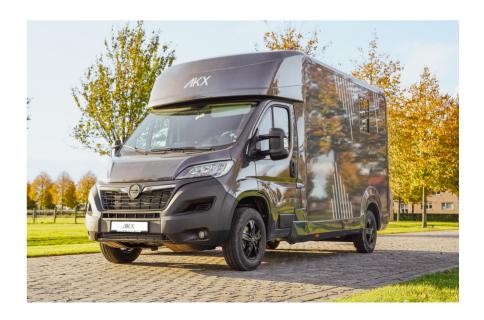

# 2H Trucks

Experience the same level of luxury you'd find in a big truck, all within the compact form of our 2H trucks. Whether built on a Opel Movano or Renault Master chassis, these trucks require only a B license and provide all the amenities you need.

# 2H Opel Movano

Packed with all the necessary features, the Opel Movano ensures a comfortable journey. The horse area is thoughtfully designed with a focus on safety, featuring a stallion layout. The cabin provides a smooth and comfortable ride to your destination.

### Information

Type: AKX 2H Power (HP): 165 Chassis: Opel Movano Weight: 3.5T

Dimension: 6.2m x 2.1m x 2.8m

### Cabin Area

Single Cabin
Seats with armrests
Radio / Bluetooth - GPS
Electric windows and mirrors
Central locking system
Air conditioning
Manual gearbox
Cruise control
Fog lights
Light and rain sensor
Camera

#### Horse Area

Adjustable partition
Electrical air extractor
Skylight and lateral
windows
LED lighting blue/white
Tackroom with saddle and
bridle holders
Rubber flooring
Fastening chains
Trailer hitch