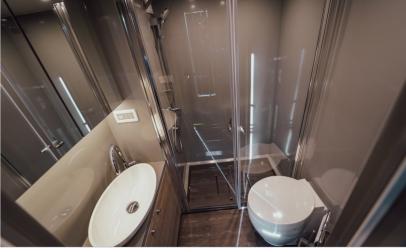

### Bathroom Area

Shower with thermostatic tap Sink

SIIIK

Cupboard

Electrical socket

Toilet

Power (HP): 400

Horses: 6 - 9

#### Bathroom Area

Shower with thermostatic tap Sink

Cupboard

Electrical socket

Toilet

Arrive at your destination fully ready to use your truck. The interior provides a 'home away from home' feeling, equipped with all the essentials. You'll find two ever-ready beds, a comfortable living area with a dining table, a fully equipped kitchen, and a spacious bathroom.