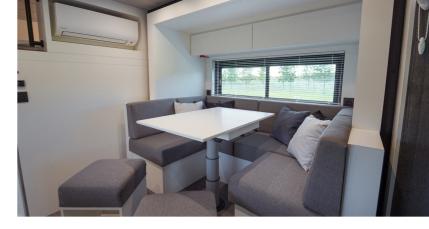

### Living Area

Upholstered walls Upholstered seats

Apple TV

Flat screen

Audio system

Split air-conditioning system

Split heating system

Microwave oven

Arrive at your destination fully ready to use your truck. The interior provides a 'home away from home' feeling, equipped with all the essentials. You'll find two ever-ready beds, a comfortable living area with a dining table, a fully equipped kitchen, and a spacious bathroom.