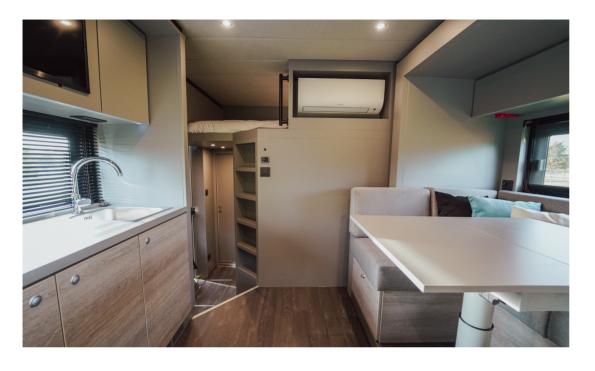

### Living Area

Upholstered walls Upholstered seats

Apple TV

Flat screen

Audio system

Split air-conditioning system

Split heating system

Microwave oven

Ceramic cooking top

Refrigerator

Arrive at your destination fully ready to use your truck. The interior provides a 'home away from home' feeling, equipped with all the essentials. You'll find two ever-ready beds, a comfortable living area with a dining table, a fully equipped kitchen, and a spacious bathroom.