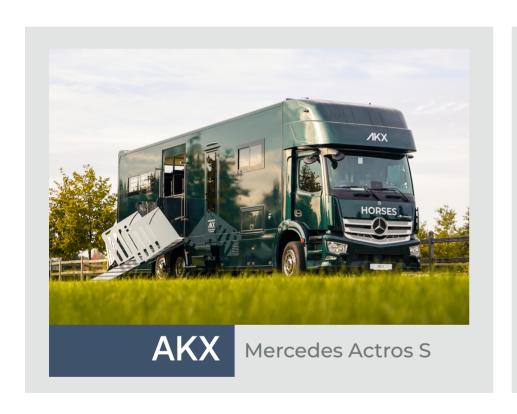

## **AKX Mercedes Actros S 2540**

This AKX is designed for effortless use. With its simplified yet comprehensive layout, this horsetruck has all your needs covered. Enjoy unmatched ease, functionality, and comfort.

### Information

Chassis: Mercedes Actros S

Weight: 26T

### Cabin Area

Small cabin
Manual bed lift

### Bathroom Area

Shower with thermostatic tap Sink

SIIIK

Cupboard

Electrical socket

Toilet

Power (HP): 400

Horses: 6 - 9

### Living Area

Upholstered walls Upholstered seats

Apple TV

Flat screen

Audio system

Split air-conditioning system

Split heating system

Microwave oven

Ceramic cooking top

Refrigerator

### Horse Area

Water tank

Rubber flooring
Skylights
Temperature registration
Cooling fans
Surveillance camera
Adjustable partitions
Side and rear ramp
Blanket rack
Saddle cupboard
Water Hose

### Equipment

Clean water supply
Waste water tank
Power supply 220 V - 24 V
Outdoor lights
External light motion sensor
Frost free water system
Full air suspension

| Horse | Living | Pop-Out |
|-------|--------|---------|
|       |        |         |
| 6     | X      | X       |
| 7     | X      | X       |
| 8     | X      |         |
| 9     | X      |         |

Arrive at your destination fully ready to use your truck. The interior provides a 'home away from home' feeling, equipped with all the essentials. You'll find two ever-ready beds, a comfortable living area with a dining table, a fully equipped kitchen, and a spacious bathroom.

## The Exterior

For those who favor a rather bold look, this truck is a must-have. Thanks to new technologies, the tailgates are effortless to operate. This truck delivers allround top-notch quality and efficiency.