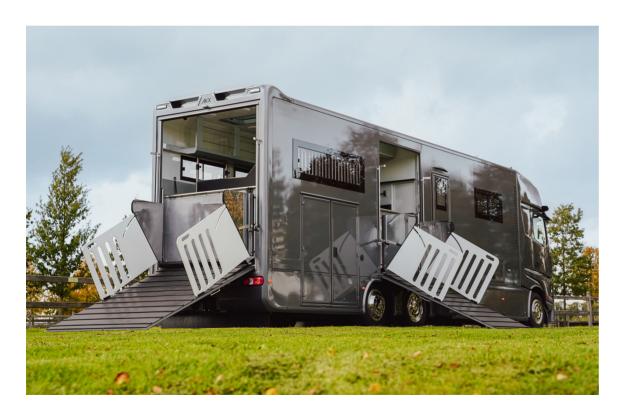

## The Exterior

For those who favor a rather bold look, this truck is a must-have. Thanks to new technologies, the tailgates are effortless to operate. This truck delivers allround top-notch quality and efficiency.

## The Exterior

The modern design of the truck is not to be missed. Featuring two secure tailgates, it prioritizes both style and safety for horses and riders. Besides that, all your supplies are securely transported thanks to external storage space.