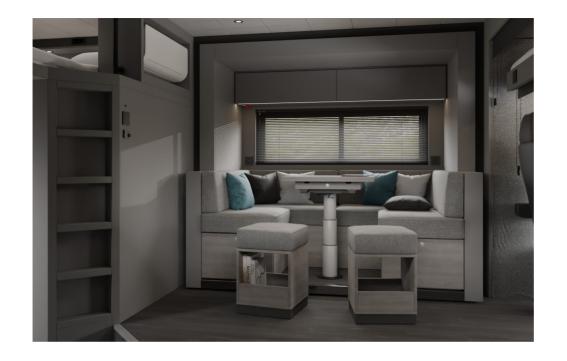

# Midnight Bloom

This dark look, complemented by deep hues and shades, embraces a rich and opulent atmosphere. This moodboard is ideal for those who seek to infuse a touch of refined elegance into their surroundings.

Arrive at your destination fully ready to use your truck. The interior provides a 'home away from home' feeling, equipped with all the essentials. You'll find two ever-ready beds, a comfortable living area with a dining table, a fully equipped kitchen, and a spacious bathroom.