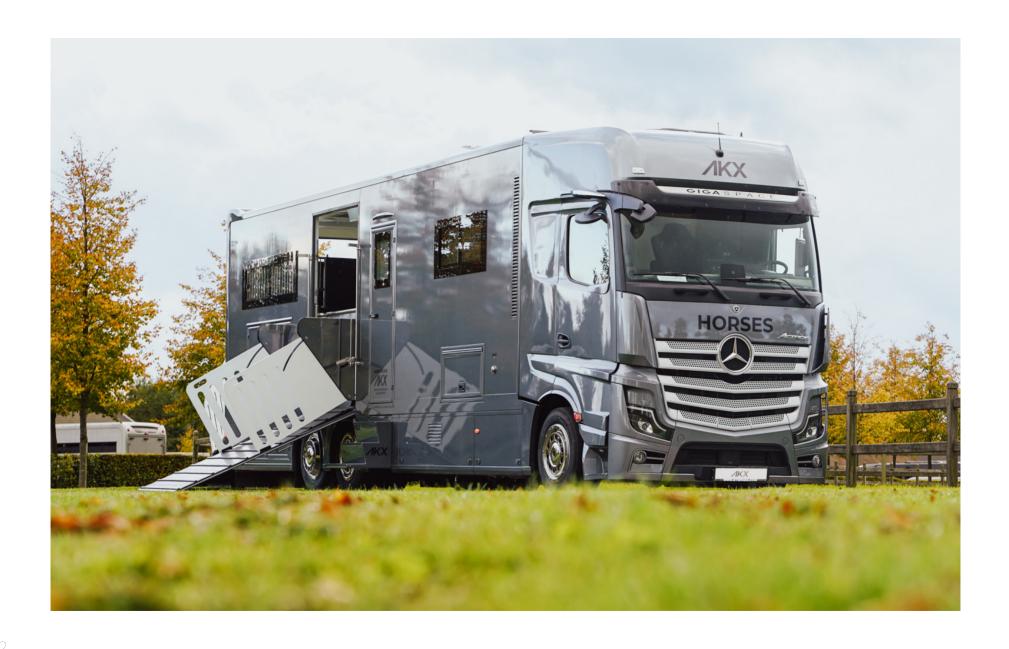

## **AKX Mercedes Actros S 2540**

This AKX is designed for effortless use. With its simplified yet comprehensive layout, this horsetruck has all your needs covered. Enjoy unmatched ease, functionality, and comfort.

## The Exterior

For those who favor a rather bold look, this truck is a must-have. Thanks to new technologies, the tailgates are effortless to operate. This truck delivers allround top-notch quality and efficiency.