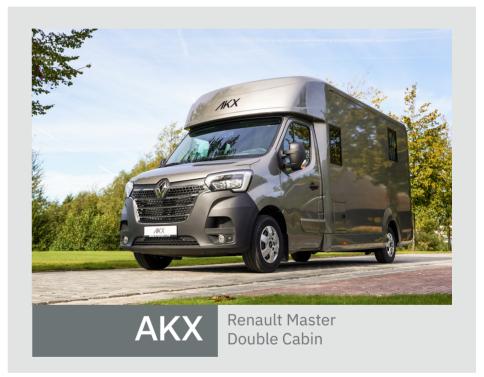

# 2H Trucks

Experience the same level of luxury you'd find in a big truck, all within the compact form of our 2H trucks. Whether built on a Opel Movano or Renault Master chassis, these trucks require only a B license and provide all the amenities you need.

### 2H Renault Master

Looking for extra space while driving a 2H truck?
The Renault Master has you covered. Its double cabin seating 5 people, ample horse area, and dedicated equipment space make it the perfect travel companion.

### Information

Type: AKX 2H

Chassis: Renault Master

Dimension: 6.5m x 2.1m x 2.8m

### Cabin Area

Double Cabin
Seats with armrests
Radio / Bluetooth - GPS
Electric windows and mirrors
Central locking system
Air conditioning
Manual gearbox
Cruise control
Fog lights
Light and rain sensor
Camera

### Horse Area

Adjustable partition
Electrical air extractor
Skylight and lateral
windows
LED lighting blue/white
Tackroom with saddle and
bridle holders
Rubber flooring
Fastening chains
Trailer hitch

Power (HP): 165