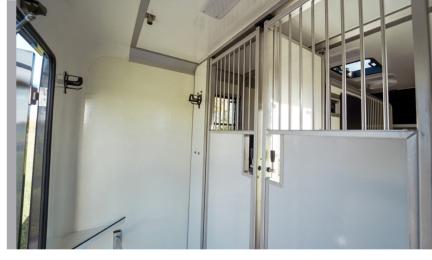

### Horse Area

Water tank

Rubber flooring
Skylights
Temperature registration
Cooling fans
Surveillance camera
Adjustable partitions
Side and rear ramp
Blanket rack
Saddle cupboard
Water Hose

#### Horse Area

Rubber flooring

Skylights

Temperature registration

Cooling fans

Surveillance camera

Adjustable partitions

Side and rear ramp

#### Horse Area

Adjustable partition
Electrical air extractor
Skylight and lateral
windows
LED lighting blue/white
Tackroom with saddle and
bridle holders
Rubber flooring
Fastening chains
Trailer hitch